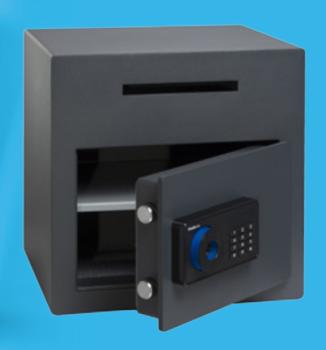

## **Key Features**

- Door is made of 8mm steel.
- Body is made of 3mm steel.
- 25mm diameter steel horizontal operating bolts secure the door.
- An anti-fishing device prevents deposits from being removed once deposited.
- Shelf supplied as standard.

- Sigma Free Standing Deposit Safes come in two lock options:
  - Double bitted 8 lever key lock
  - Chubbsafes own programmable electronic lock (sizes 2 and 3 only)
- An anchoring kit is supplied so the safe can be securely base or rear fixed to resist unauthorised removal once installed.

Deposit Slot measures 170mm wide x 16mm high