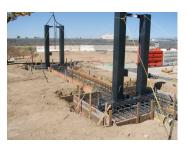

## Tracked Gate M50

Sliding gate designed to stop all theats - certified M50

The unique design of the Tracked Gate M50 affords true bi directional impact protection and is therefore ideal for all critical infrastructure applications. It has obvious applications ranging from correctional facilities, critical defence sites, courts, airports, refineries, embassies and many other designated high risk areas. The gate boasts a tracked design. Therefore the system is capable of high speed opening and closing times with unrivalled reliability and up to opening widhts that are impossible with other principles.

## Sliding gate designed to stop all threats

The flexibility of the Tracked Gate M50 design allows it to be modified to cater for specific height requirements, The Tracked Gate M50 can also be utilisied as a stand alone anti vehicle barrier.

The Tracked Gate M50 has been the subject of rigorous design appraisal and testing regimes by Government agencies in the United States.

The gate has a M50 certification. (6.8t with 80km/h)

- The Crash Gate M50 system is fully compatible with all access control systems.
- The advanced design and technology of the Tracked Gate M50, combined with its application flexibility, provides a total solution to all portal security risks.