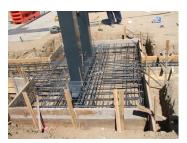

## Tracked Gate M50

Sliding gate designed to stop all theats - certified M50

The unique design of the Tracked Gate M50 affords true bi directional impact protection and is therefore ideal for all critical infrastructure applications. It has obvious applications ranging from correctional facilities, critical defence sites, courts, airports, refineries, embassies and many other designated high risk areas. The gate boasts a tracked design. Therefore the system is capable of high speed opening and closing times with unrivalled reliability and up to opening widhts that are impossible with other principles.

## Sliding gate designed to stop all threats

The flexibility of the Tracked Gate M50 design allows it to be modified to cater for specific height requirements, The Tracked Gate M50 can also be utilisied as a stand alone anti vehicle barrier.

The Tracked Gate M50 has been the subject of rigorous design appraisal and testing regimes by Government agencies in the United States.

The gate has a M50 certification. (6.8t with 80km/h)

- The Crash Gate M50 system is fully compatible with all access control systems.
- The advanced design and technology of the Tracked Gate M50, combined with its application flexibility, provides a total solution to all portal security risks.