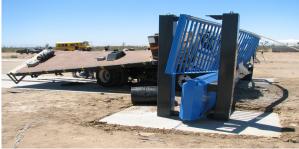

The Tracked Gate M50 has been the subject of rigorous design appraisal and testing regimes by Government agencies in the United States.

The gate has a M50 certification. (6.8t with 80km/h)

- The Crash Gate M50 system is fully compatible with all access control systems.
- The advanced design and technology of the Tracked Gate M50, combined with its application flexibility, provides a total solution to all portal security risks.