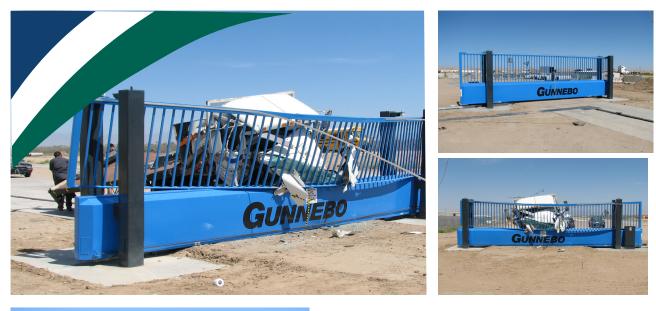

## Tracked Gate M50

Sliding gate designed to stop all theats - certified M50

The unique design of the Tracked Gate M50 affords true bi directional impact protection and is therefore ideal for all critical infrastructure applications. It has obvious applications ranging from correctional facilities, critical defence sites, courts, airports, refineries, embassies and many other designated high risk areas. The gate boasts a tracked design. Therefore the system is capable of high speed opening and closing times with unrivalled reliability and up to opening widhts that are impossible with other principles.

## Sliding gate designed to stop all threats

The flexibility of the Tracked Gate M50 design allows it to be modified to cater for specific height requirements, The Tracked Gate M50 can also be utilisied as a stand alone anti vehicle barrier.

The Tracked Gate M50 has been the subject of rigorous design appraisal and testing regimes by Government agencies in the United States.

The gate has a M50 certification. (6.8t with 80km/h)

- The Crash Gate M50 system is fully compatible with all access control systems.
- The advanced design and technology of the Tracked Gate M50, combined with its application flexibility, provides a total solution to all portal security risks.